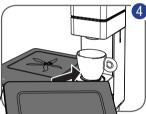

#### ■ 電源 ON

- 1 マシンの電源を入れる前に、水タンクの水量を確認し、MAXマ ークまで水を補充してください。
- 2 主電源スイッチを"○"から"-"の位置に動かしてください。①
- 3 □ ボタンと □ ボタンが左から右へ繰り返し点滅します。
   これは本体がウォームアップ状態であることを示します。
- 4 □ と □ ボタンが点灯し、ブザー音が鳴るまでお待ちください。これでマシンが適正な温度に達した事を示します。
- 5 抽出ユニットの下にカップを置いてください。4
- 6 湯通しをするために ボタンを押してください。抽出ユニットから湯がでてくるまでお待ちください。設定量で抽出がとまりますが、タッチスクリーンのボタンを再度押すことによっても抽出を止めることができます。