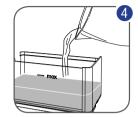

#### 🏝 警告:

1~4の手順どおりに操作が行われないと、スケール除去は実行されません。 規定の操作ができなかった場合、マシンの電源を1度落とし、1から4を再度実行してください。

〈次頁に続く〉

●内部に残ったスケール除去溶液を排出するため、すすぎを行います。

- 5 水タンク"L"を取り外し、スケール除去溶液の残りを捨ててください。 流水でよくすすぎ、新しい水を入れてください。
- 6 水タンク "L"をもとの位置に戻し、しっかりはめてください。
- 7 容器を空にして、抽出ユニット "C"下に戻してください。 5
- 8 すすぎを行う為、 ボタンを押してください。 ボタンが点滅します。 ⑥ 一定の間隔をおいて水が排出され、すすぎを行ないます。(約5分間)