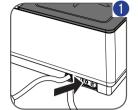

#### ■ 掃除とメンテナンス

高品質なコーヒー抽出を維持するため、マシンの定期的な清掃をお勧めします。

●次の手順に従って、マシンの清掃を行ってください。

- 1 マシンの電源を切り、プラグをコンセントから外してください。1
- 2 水タンク "L"とその蓋を外し、洗ってください。2
- 3 カップスタンド "H"とドリップトレイ "Ⅰ"を外し、洗ってください。
- 4 カプセルコンテナ "G"を引っぱって取り外し、空にしてください。
   ④
   (注意:使用済みカプセルとコーヒー抽出後の液体の残りがトレイに入っています。)