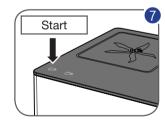

〈次頁に続く〉

●ここから、スケール除去が始まります。

- 1 マシンの電源を入れてください。
- 2 マシンの電源を入れてから15秒以内に、 (二) ボタンを7秒間ほど長押しし、ブザー音がするまでそのままにしてください。 (二) ボタンが点滅し始めます。 ③
- 3 ブザー音がしてから5秒以内に □ ボタンを再度押すと、再度ブザー音がします。 □ ボタンは点灯したままになります。
- 4 再度、5秒以内に □ ボタンを押してください。