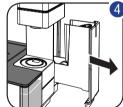

#### ■ 電源 ON

- 1 マシンの電源を入れる前に、水タンクの水量を確認し、MAXマ ークまで水を補充してください。
- 2 主電源スイッチを"○"から"-"の位置に動かしてください。①
- 3 □ ボタンと □ ボタンが左から右へ繰り返し点滅します。
   これは本体がウォームアップ状態であることを示します。
- 4 □ と □ ボタンが点灯し、ブザー音が鳴るまでお待ちください。これでマシンが適正な温度に達した事を示します。
- 5 抽出ユニットの下にカップを置いてください。4
- 6 湯通しをするために ボタンを押してください。抽出ユニットから湯がでてくるまでお待ちください。設定量で抽出がとまりますが、タッチスクリーンのボタンを再度押すことによっても抽出を止めることができます。