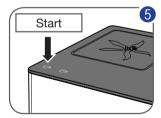

#### ■ 電源 ON

- 1 マシンの電源を入れる前に、水タンクの水量を確認し、MAXマ ークまで水を補充してください。
- 2 主電源スイッチを"○"から"-"の位置に動かしてください。①
- 3 □ ボタンと □ ボタンが左から右へ繰り返し点滅します。
   これは本体がウォームアップ状態であることを示します。
- 4 □ と □ ボタンが点灯し、ブザー音が鳴るまでお待ちください。これでマシンが適正な温度に達した事を示します。
- 5 抽出ユニットの下にカップを置いてください。4
- 6 湯通しをするために ボタンを押してください。抽出ユニットから湯がでてくるまでお待ちください。設定量で抽出がとまりますが、タッチスクリーンのボタンを再度押すことによっても抽出を止めることができます。