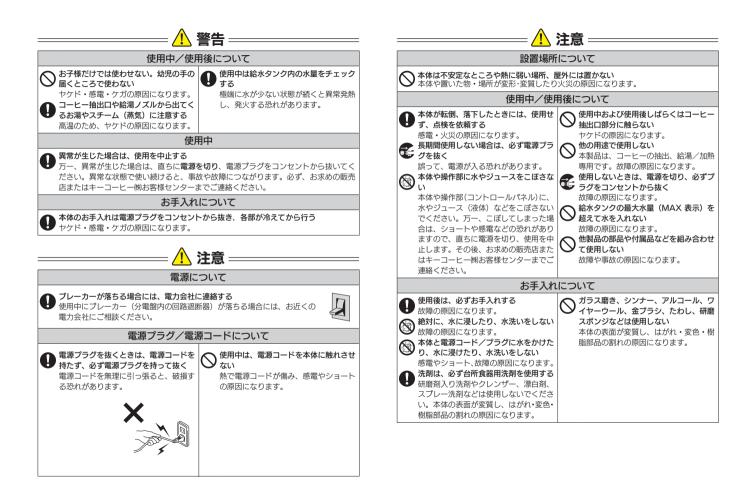

#### ■ 掃除とメンテナンス

高品質なコーヒー抽出を維持するため、マシンの定期的な清掃をお勧めします。

●次の手順に従って、マシンの清掃を行ってください。

- 1 マシンの電源を切り、プラグをコンセントから外してください。1
- 2 水タンク "L"とその蓋を外し、洗ってください。2
- 3 カップスタンド "H"とドリップトレイ "Ⅰ"を外し、洗ってください。
- 4 カプセルコンテナ "G"を引っぱって取り外し、空にしてください。
   ④
   (注意:使用済みカプセルとコーヒー抽出後の液体の残りがトレイに入っています。)

カプセルコンテナ"G"を元の位置に戻す際、正しくはまっている事を確認してください。 ドリップトレイ"I"とカプセルコンテナ"G"を一緒に空にする事をお勧めします。

#### \Lambda 警告:

マシンと付属品を乾燥機で乾かさないでください。