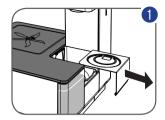

# ■ カップスタンドの位置調節

本製品は、コーヒーカップでもエスプレッソカップでもお使いできるようデザインされています。

- 1 カップスタンド "H"の位置を調節するには、"H"を右側から取り外してください。1
- 2 コーヒーカップに最適な位置 "ロング"エスプレッソ用2かエスプレッソカップに最適な位置3 に合わせてください。