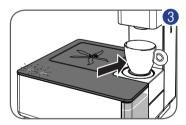

#### ■ 電源 ON

- 1 マシンの電源を入れる前に、水タンクの水量を確認し、MAXマ ークまで水を補充してください。
- 2 主電源スイッチを"○"から"-"の位置に動かしてください。①
- 3 □ ボタンと □ ボタンが左から右へ繰り返し点滅します。
   これは本体がウォームアップ状態であることを示します。
- 4 □ と □ ボタンが点灯し、ブザー音が鳴るまでお待ちください。これでマシンが適正な温度に達した事を示します。
- 5 抽出ユニットの下にカップを置いてください。4
- 6 湯通しをするために ボタンを押してください。抽出ユニットから湯がでてくるまでお待ちください。設定量で抽出がとまりますが、タッチスクリーンのボタンを再度押すことによっても抽出を止めることができます。