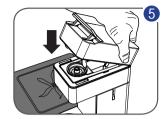

#### (1)

マシンがダメージを受ける場合がありますのでlperespressoカプセル以外のカプセルはお使い頂けません。

- 4 本体上部の可動部をしっかりと下げて、ロックされるまで開閉レバー"A"を下へおろしてください。 ⑤⑥
- 5 カップスタンド "H" にカップを置いてください。
- 6 どちらかカプセルに合わせたタッチボタンを一秒ほど触れてください。
- (=) エスプレッソ "F1"
- 등 ロングエスプレッソ "F2"
- 7 コーヒーが設定量に達すると自動的に止まります。