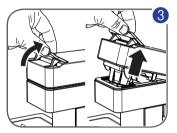

#### (1)

マシンがダメージを受ける場合がありますのでlperespressoカプセル以外のカプセルはお使い頂けません。

- 4 本体上部の可動部をしっかりと下げて、ロックされるまで開閉レバー"A"を下へおろしてください。 ⑤⑥
- 5 カップスタンド "H" にカップを置いてください。
- 6 どちらかカプセルに合わせたタッチボタンを一秒ほど触れてください。
- (=) エスプレッソ "F1"
- 등 ロングエスプレッソ "F2"
- 7 コーヒーが設定量に達すると自動的に止まります。