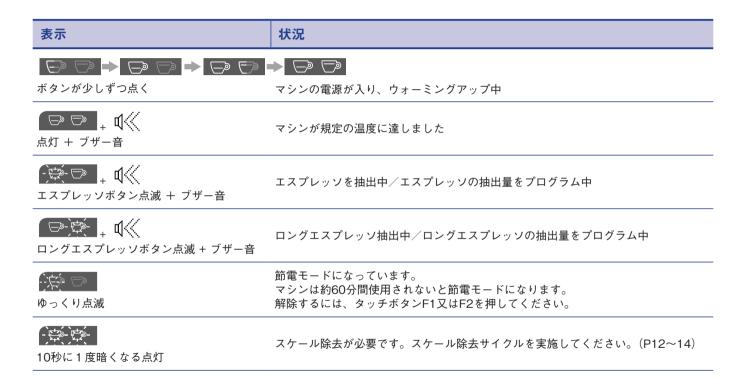

# ■ 推奨

上質のコーヒーをお楽しみ頂く為、次の事をお勧めします。

- •毎日タンクの水を取り換えてください。
- マシン内のスケールを軽減するため、ミネラル含有量の低い水 をお使いください。
- •コーヒーカップはあらかじめ温めてからご使用ください。

| 表示                                                                                                                                                                                                                                                                                                                                                                                                                                                                                                                                                                                                                                                                                                                                                                                                                                                                                                                                                                                                                                                                                                                                                                                                                                                                                                                                                                                                                                                                                                                                                                                                                                                                                                                                                                                                                                                                                                                                                                                                                                                                                                                   | 状況                                                                                                |
|----------------------------------------------------------------------------------------------------------------------------------------------------------------------------------------------------------------------------------------------------------------------------------------------------------------------------------------------------------------------------------------------------------------------------------------------------------------------------------------------------------------------------------------------------------------------------------------------------------------------------------------------------------------------------------------------------------------------------------------------------------------------------------------------------------------------------------------------------------------------------------------------------------------------------------------------------------------------------------------------------------------------------------------------------------------------------------------------------------------------------------------------------------------------------------------------------------------------------------------------------------------------------------------------------------------------------------------------------------------------------------------------------------------------------------------------------------------------------------------------------------------------------------------------------------------------------------------------------------------------------------------------------------------------------------------------------------------------------------------------------------------------------------------------------------------------------------------------------------------------------------------------------------------------------------------------------------------------------------------------------------------------------------------------------------------------------------------------------------------------|---------------------------------------------------------------------------------------------------|
| □ □     □     □     □     □     □     □     □     □     □     □     □     □     □     □     □     □     □     □     □     □     □     □     □     □     □     □     □     □     □     □     □     □     □     □     □     □     □     □     □     □     □     □     □     □     □     □     □     □     □     □     □     □     □     □     □     □     □     □     □     □     □     □     □     □     □     □     □     □     □     □     □     □     □     □     □     □     □     □     □     □     □     □     □     □     □     □     □     □     □     □     □     □     □     □     □     □     □     □     □     □     □     □     □     □     □     □     □     □     □     □     □     □     □     □     □     □     □     □     □     □     □     □     □     □     □     □     □     □     □     □     □     □     □     □     □     □     □     □     □     □     □     □     □     □     □     □     □     □     □     □     □     □     □     □     □     □     □     □     □     □     □     □     □     □     □     □     □     □     □     □     □     □     □     □     □     □     □     □     □     □     □     □     □     □     □     □     □     □     □     □     □     □     □     □     □     □     □     □     □     □     □     □     □     □     □     □     □     □     □     □     □     □     □     □     □     □     □     □     □     □     □     □     □     □     □     □     □     □     □     □     □     □     □     □     □     □     □     □     □     □     □     □     □     □     □     □     □     □     □     □     □     □     □     □     □     □     □     □     □     □     □     □     □     □     □     □     □     □     □     □     □     □     □     □     □     □     □     □     □     □     □     □     □     □     □     □     □     □     □     □     □     □     □     □     □     □     □     □     □     □     □     □     □     □     □     □     □     □     □     □     □     □     □     □     □     □     □     □     □     □     □     □     □     □     □     □     □     □     □     □     □     □     □     □     □     □     □     □    □ | マシンはスケール除去が選択された事を表示しています。<br>この状態のときには、タンクにスケール除去溶液が入っていることをご確認ください。                             |
| <b>E つ <sub>+</sub> 戸 つ</b><br>左右の点滅(エスプレッソ)                                                                                                                                                                                                                                                                                                                                                                                                                                                                                                                                                                                                                                                                                                                                                                                                                                                                                                                                                                                                                                                                                                                                                                                                                                                                                                                                                                                                                                                                                                                                                                                                                                                                                                                                                                                                                                                                                                                                                                                                                                                                         | マシンはスケール除去の最初のステップである事を表示しておりスケール除去溶液が<br>マシン内部に取り込まれています。<br>エスプレッソボタンのみが継続的に点滅します。              |
|                                                                                                                                                                                                                                                                                                                                                                                                                                                                                                                                                                                                                                                                                                                                                                                                                                                                                                                                                                                                                                                                                                                                                                                                                                                                                                                                                                                                                                                                                                                                                                                                                                                                                                                                                                                                                                                                                                                                                                                                                                                                                                                      | マシンはスケール除去の最初のステップが終了した事を表示しています。<br>タンクをしっかりゆすぎ、新鮮な飲料水を入れてください。                                  |
| 「                                                                                                                                                                                                                                                                                                                                                                                                                                                                                                                                                                                                                                                                                                                                                                                                                                                                                                                                                                                                                                                                                                                                                                                                                                                                                                                                                                                                                                                                                                                                                                                                                                                                                                                                                                                                                                                                                                                                                                                                                                                                                                                    | マシンはスケール除去の次のステップが始まった事を表示しています。<br>マシン内部のすすぎ行っています。<br>ロングエスプレッソボタンが継続的に点滅します。                   |
| □                                                                                                                                                                                                                                                                                                                                                                                                                                                                                                                                                                                                                                                                                                                                                                                                                                                                                                                                                                                                                                                                                                                                                                                                                                                                                                                                                                                                                                                                                                                                                                                                                                                                                                                                                                                                                                                                                                                                                                                                                                                                                                                    | マシンが正常に機能していません。電源を落とし、30秒たったら電源を入れてください。もし、表示が消えないようでしたら、お求めの販売店またはキーコーヒー(㈱お客<br>様センターへお問合せください。 |