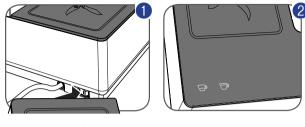

# ■ カップスタンドの位置調節

本製品は、コーヒーカップでもエスプレッソカップでもお使いできるようデザインされています。

- 1 カップスタンド "H"の位置を調節するには、"H"を右側から取り外してください。1
- 2 コーヒーカップに最適な位置 "ロング"エスプレッソ用2かエスプレッソカップに最適な位置3 に合わせてください。

#### 注記:

カップスタンド "H"の高さは、コーヒー抽出前に調整してください。