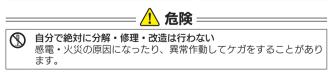

## 🏝 警告:

タンクには、新鮮な飲料水のみ入れてください。 熱湯や、他の液体を入れるとタンクにダメージを与える可能性が有ります。 ご使用前に必ず水が入っている事を確認してください。

#### ■ 電源 ON

- 1 マシンの電源を入れる前に、水タンクの水量を確認し、MAXマ ークまで水を補充してください。
- 2 主電源スイッチを"○"から"-"の位置に動かしてください。①
- 3 □ ボタンと □ ボタンが左から右へ繰り返し点滅します。
   これは本体がウォームアップ状態であることを示します。
- 4 □ と □ ボタンが点灯し、ブザー音が鳴るまでお待ちください。これでマシンが適正な温度に達した事を示します。
- 5 抽出ユニットの下にカップを置いてください。4
- 6 湯通しをするために ボタンを押してください。抽出ユニットから湯がでてくるまでお待ちください。設定量で抽出がとまりますが、タッチスクリーンのボタンを再度押すことによっても抽出を止めることができます。

注記:

□ と □ ボタンが点灯していないとき、もしくは点滅しているときにはお湯またはコーヒーの抽出はされません。

初めてご使用になるときや、一週間以上使用していなかった場合、カプセルを入れずに数回分湯通し をしてから使用する事をお勧めします。

#### 🏝 警告:

コーヒーを抽出する前に、カプセルホルダー"B"がしっかり閉じている事を確認してください。 コーヒーの抽出中には絶対に開けないでください。