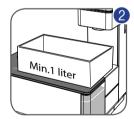

#### ■ スケール除去

コーヒーマシンは、マシン内部にスケール(水中のカルシウム残留物)が付着した場合の除去のため、一定量のコーヒーを抽出するた びに自動で以下のアラームが表示されます。

アラームの表示: □ と □ のボタンが10秒毎に暗くなる。

●アラームが表示された場合は、次のように進めてください。

- 1 主電源スイッチがOFFの位置にあることを確認してください。
- 2 カプセルホルダー "B"にカプセルが入っていないことを確認してください。
- 3 水タンク "L"を取外し、残っている水は捨ててください。
- 4 水タンクのMAX線まで新鮮な水を入れてください。スケール除去剤をその中に入れ、溶けるまでお 待ちください。(早く溶かすには、かきまぜてください。) ●
- 5 水タンク "L"を正しく本体にはめてください。
- 6 容量が1ℓ以上ある容器を抽出ユニット "C"の下に置いてください。2