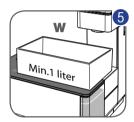

#### 🏝 警告:

1~4の手順どおりに操作が行われないと、スケール除去は実行されません。 規定の操作ができなかった場合、マシンの電源を1度落とし、1から4を再度実行してください。

〈次頁に続く〉

●内部に残ったスケール除去溶液を排出するため、すすぎを行います。

- 5 水タンク"L"を取り外し、スケール除去溶液の残りを捨ててください。 流水でよくすすぎ、新しい水を入れてください。
- 6 水タンク "L"をもとの位置に戻し、しっかりはめてください。
- 7 容器を空にして、抽出ユニット "C"下に戻してください。 5
- 8 すすぎを行う為、 ボタンを押してください。 ボタンが点滅します。 ⑥ 一定の間隔をおいて水が排出され、すすぎを行ないます。(約5分間)