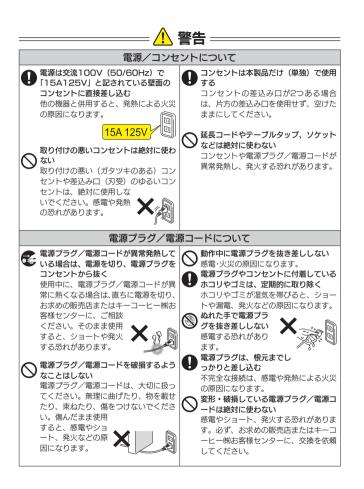

## ■ 電源 OFF

1 本体の電源を切る前に、カプセルを入れずに湯通しをする事をお勧めします。

2 マシンの電源を落とすには、主電源を"ー"から"○"の位置に動かしてください。

#### 🏝 警告:

マシンの電源が入っているままでは絶対にプラグをコンセントから抜かないでください。

#### 🏝 警告:

カプセル1つで抽出できるのは1杯分です。2杯の抽出には使用できません。 きちんとドリップトレイ"I"を清掃し、カプセルコンテナ"G"を空にしてください。 タンクの水の交換は頻繁に行うようにしてください。

#### \Lambda 警告:

コーヒーがカップから溢れてしまう可能性があるので、最大約70秒間で、自動的に抽出が止まるようになっています。