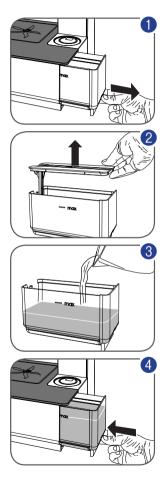

## ■ はじめてのご使用

本体を電源に繋ぐ前に、取扱い説明書の重要安全事項をよくお読みください。

- 1 水タンク "L"を少し上げて水平に引っ張り、本体から取り外してください。
- 2 タンクのカバーを外してください。2
- **3** 新鮮な水をMAXマークまで入れてください。**3**
- 4 タンクのカバーを元に戻し、本体にしっかりはめてください。
   プラグをコンセントに差しこんでください。

## 🏝 警告:

タンクには、新鮮な飲料水のみ入れてください。 熱湯や、他の液体を入れるとタンクにダメージを与える可能性が有ります。 ご使用前に必ず水が入っている事を確認してください。