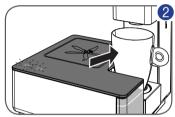

### ■ コーヒーの抽出

Y1.1は "Iperespresso" カプセル専用マシンです。1

□ と □ ボタンが点灯している事を確認してください。
 カプセルホルダー "B"の開閉レバー "A"を開けてください。

3 図のように、カプセルを挿入してください。

#### 注記:

もしもカプセルホルダー"B"にカプセルが入っている場合、カプセルホルダーを開けたときに自動的にカプセルコンテナ"G"へ放出されます。 カプセルは簡単に挿入できるようになっています。 もし、挿入しづらい場合は一度外してから正しく入れ直してください。