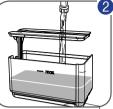

#### ■ スケール除去

コーヒーマシンは、マシン内部にスケール(水中のカルシウム残留物)が付着した場合の除去のため、一定量のコーヒーを抽出するた びに自動で以下のアラームが表示されます。

アラームの表示: □ と □ のボタンが10秒毎に暗くなる。

●アラームが表示された場合は、次のように進めてください。

- 1 主電源スイッチがOFFの位置にあることを確認してください。
- 2 カプセルホルダー "B"にカプセルが入っていないことを確認してください。
- 3 水タンク "L"を取外し、残っている水は捨ててください。
- 4 水タンクのMAX線まで新鮮な水を入れてください。スケール除去剤をその中に入れ、溶けるまでお 待ちください。(早く溶かすには、かきまぜてください。) ●
- 5 水タンク "L"を正しく本体にはめてください。
- 6 容量が1ℓ以上ある容器を抽出ユニット "C"の下に置いてください。2