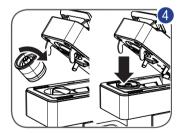

### ■ コーヒーの抽出

Y1.1は "Iperespresso" カプセル専用マシンです。1

□ と □ ボタンが点灯している事を確認してください。
 カプセルホルダー "B"の開閉レバー "A"を開けてください。

3 図のように、カプセルを挿入してください。

#### 注記:

もしもカプセルホルダー"B"にカプセルが入っている場合、カプセルホルダーを開けたときに自動的にカプセルコンテナ"G"へ放出されます。 カプセルは簡単に挿入できるようになっています。 もし、挿入しづらい場合は一度外してから正しく入れ直してください。

#### (1)

マシンがダメージを受ける場合がありますのでlperespressoカプセル以外のカプセルはお使い頂けません。

- 4 本体上部の可動部をしっかりと下げて、ロックされるまで開閉レバー"A"を下へおろしてください。 ⑤⑥
- 5 カップスタンド "H" にカップを置いてください。
- 6 どちらかカプセルに合わせたタッチボタンを一秒ほど触れてください。
- (=) エスプレッソ "F1"
- 등 ロングエスプレッソ "F2"
- 7 コーヒーが設定量に達すると自動的に止まります。