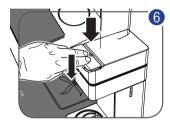

〈次頁に続く〉

●ここから、スケール除去が始まります。

- 1 マシンの電源を入れてください。
- 2 マシンの電源を入れてから15秒以内に、 (二) ボタンを7秒間ほど長押しし、ブザー音がするまでそのままにしてください。 (二) ボタンが点滅し始めます。 ③
- 3 ブザー音がしてから5秒以内に □ ボタンを再度押すと、再度ブザー音がします。 □ ボタンは点灯したままになります。
- 4 再度、5秒以内に □ ボタンを押してください。