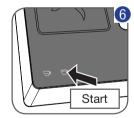

#### (1)

マシンがダメージを受ける場合がありますのでlperespressoカプセル以外のカプセルはお使い頂けません。

- 4 本体上部の可動部をしっかりと下げて、ロックされるまで開閉レバー"A"を下へおろしてください。 ⑤⑥
- 5 カップスタンド "H" にカップを置いてください。
- 6 どちらかカプセルに合わせたタッチボタンを一秒ほど触れてください。
- (=) エスプレッソ "F1"
- 등 ロングエスプレッソ "F2"
- 7 コーヒーが設定量に達すると自動的に止まります。