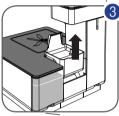

#### (1)

マシンがダメージを受ける場合がありますのでlperespressoカプセル以外のカプセルはお使い頂けません。

- 4 本体上部の可動部をしっかりと下げて、ロックされるまで開閉レバー"A"を下へおろしてください。 ⑤⑥
- 5 カップスタンド "H" にカップを置いてください。
- 6 どちらかカプセルに合わせたタッチボタンを一秒ほど触れてください。
- (=) エスプレッソ "F1"
- 등 ロングエスプレッソ "F2"
- 7 コーヒーが設定量に達すると自動的に止まります。