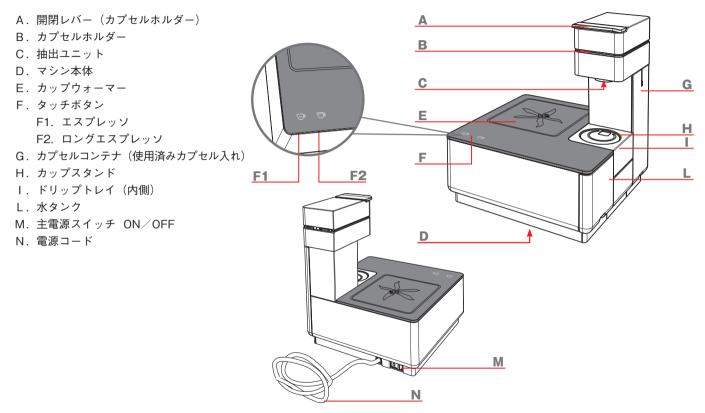

になりますので、スケール除去剤をご使用になり、スケール除去を行うことをお勧めします。 スケール除去剤は「カルキ除去剤」という名称でも販売されています。 目 次

| ■ 安全上のご注意              |
|------------------------|
| ■ 各部のなまえ               |
| ■ はじめてのご使用             |
| ■ 電源 ON                |
| ■ 電源 OFF ······ 7      |
| ■ 節電モード                |
| ■ カップスタンドの位置調節         |
| ■ コーヒーの抽出              |
| ■ コーヒー抽出量の調節           |
| ■ スケール除去               |
| ■ 掃除とメンテナンス            |
| ■ 保証の制限16              |
| ■ 仕様/推奨                |
| ■ 表示の説明                |
| ■ 故障かな?『トラブルシューティング』20 |
| ■保証書                   |
| ■ 修理・アフターサービス          |

# 安全上のご注意 各注意事項を、必ずお守りください。

- ★ ご使用の前に、必ずこの「安全上のご注意」を最後までお読みく ださい。
- ★ ここに示した注意事項は、製品を正しく安全にお使いいただき、 あなたや他の人々への損害を未然に防止するものです。
- ★ 注意事項は、誤った取り扱いで生じることが想定される内容を、 その危害や損害および切迫の度合いにより、「危険」「警告」「注意」 の3つに分け、明示しています。









# ■ 各部のなまえ



## ■ はじめてのご使用

本体を電源に繋ぐ前に、取扱い説明書の重要安全事項をよくお読みください。

- 1 水タンク "L"を少し上げて水平に引っ張り、本体から取り外してください。
- 2 タンクのカバーを外してください。2
- **3** 新鮮な水をMAXマークまで入れてください。**3**
- 4 タンクのカバーを元に戻し、本体にしっかりはめてください。
   プラグをコンセントに差しこんでください。

## 🏝 警告:

タンクには、新鮮な飲料水のみ入れてください。 熱湯や、他の液体を入れるとタンクにダメージを与える可能性が有ります。 ご使用前に必ず水が入っている事を確認してください。



#### ■ 電源 ON

- 1 マシンの電源を入れる前に、水タンクの水量を確認し、MAXマ ークまで水を補充してください。
- 2 主電源スイッチを"○"から"-"の位置に動かしてください。①
- 3 □ ボタンと □ ボタンが左から右へ繰り返し点滅します。
   これは本体がウォームアップ状態であることを示します。
- 4 □ と □ ボタンが点灯し、ブザー音が鳴るまでお待ちください。これでマシンが適正な温度に達した事を示します。
- 5 抽出ユニットの下にカップを置いてください。4
- 6 湯通しをするために ボタンを押してください。抽出ユニットから湯がでてくるまでお待ちください。設定量で抽出がとまりますが、タッチスクリーンのボタンを再度押すことによっても抽出を止めることができます。







注記:

□ と □ ボタンが点灯していないとき、もしくは点滅しているときにはお湯またはコーヒーの抽出はされません。

初めてご使用になるときや、一週間以上使用していなかった場合、カプセルを入れずに数回分湯通し をしてから使用する事をお勧めします。

#### 🏝 警告