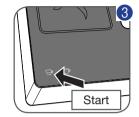

〈次頁に続く〉

●ここから、スケール除去が始まります。

- 1 マシンの電源を入れてください。
- 2 マシンの電源を入れてから15秒以内に、 (二) ボタンを7秒間ほど長押しし、ブザー音がするまでそのままにしてください。 (二) ボタンが点滅し始めます。 ③
- 3 ブザー音がしてから5秒以内に □ ボタンを再度押すと、再度ブザー音がします。 □ ボタンは点灯したままになります。
- 4 再度、5秒以内に □ ボタンを押してください。